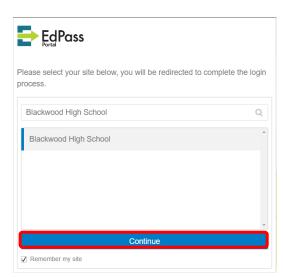

## Accessing email outside the school network.

1. If you are not connected to the school network, ie. At home, you will need to follow a few extra steps. Navigate to <a href="https://portal.edpass.sa.edu.au/">https://portal.edpass.sa.edu.au/</a> in your browser. You will arrive at the following page. Search for **Blackwood High School** and click **Continue.** 