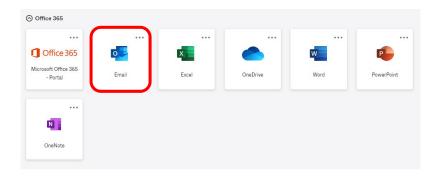

2. To access your emails, click on **Email** in the **Office 365** section, you will then be redirected to you @schools.sa.edu.au emails