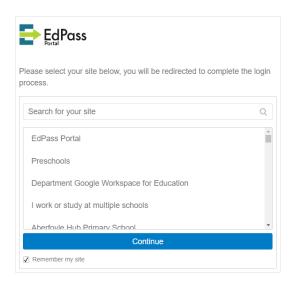

## Accessing email outside the school network.

1. If you are not connected to the school network, ie. At home, you will need to follow a few extra steps. Navigate to <a href="https://portal.edpass.sa.edu.au/">https://portal.edpass.sa.edu.au/</a> in your browser. You will arrive at the following page. Search for **Blackwood High School** and click **Continue.** 