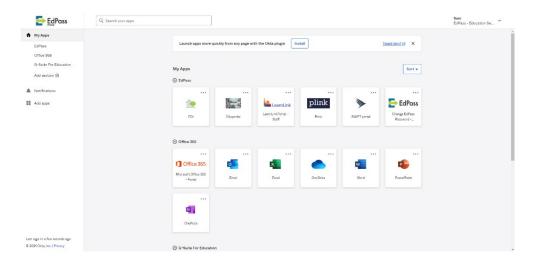

## Accessing email on the school network.

1. If you are connected to the school network navigate to <a href="https://portal.edpass.sa.edu.au/">https://portal.edpass.sa.edu.au/</a> in your browser. You should automatically be logged in and arrive at the page below.